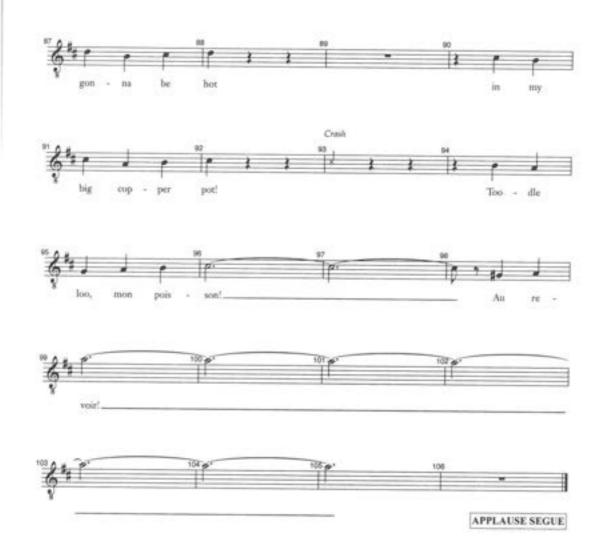

m my ques - tions and get some an-swers.









#7-Part of Your World

dreams!..



SLOW SEGUE Chez Louis



#11-Her Voice



#11-Her Voice





acts like she don't see me. She does-n't e-ven speak. She treats me like sa-shi-mi left o - ver from last week. You













#10-She's In Love









#10 - She's In Love









#12-Under the Sea







#12 - Under the Sea







APPLAUSE SEGUE

#12 - Under the Sea







#21 - Kiss the Girl





#21 - Kiss the Girl





#23-If Only - Quartet





#23-If Only - Quartet





#23-If Only ~ Quartet





#23-If Only ~ Quartet

DISNEY'S THE LITTLE MERMAID

- 171 -





#15-Poor Unfortunate Souls













#15-Poor Unfortunate Souls

SEGUE AS ONE



#15 - Poor Unfortunate Souls



#16-Positoovity









18-Les Poissons



18-Les Poissons



18-Les Poissons

## FLOTSAM / JETSAM - Sweet Child - BAR 12-END, TRACK 00:20-END

### N.B. Auditionee is welcome to sing BOTH parts as a solo, or duet with JS



#14-Sweet Child









#14-Sweet Child









#14-Sweet Child

# N.B. Sing the TUNE throughout (names, not ah's), but be prepared to demonstrate Ah's if going for that role

Mersisters

\*\*Daughters of Triton\*\*

Brightly Baroque = 140

\*\*Mersisters [Fi-6]\*\*

\*\*Ah,

\*\*Ah,

\*\*Tilde All 12

\*\*qua - ta, An - dri - na, A - ris - ta, A - ti - na, A - del - la, Al - la - na and Ar - i - el.

\*\*In - 116 - DISNEY'S THE LITTLE MERMAID\*\*

\*\*Mersisters\*\*

\*\*Mersisters [Fi-6]\*\*

\*\*Ah,

\*\*Ah,

\*\*Tilde All 12

\*\*Qua - ta, An - dri - na, A - ris - ta, A - ti - na, A - del - la, Al - la - na and Ar - i - el