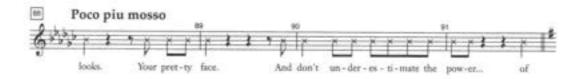

## FEMALE CHORUS - She's In Love - BAR 71-90, TRACK 01:59-02:33

# N.B. Sing FLOUNDER's part, but jump to Mersisters in bars 73-74 and 82-83

- 140 - DISNEY'S THE LITTLE MERMAID

#10-She's In Love

#10-She's In Love