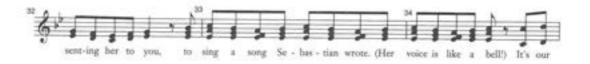

# N.B. Sing the TUNE throughout (names, not ah's), but be prepared to demonstrate Ah's if going for that role

Mersisters

\*\*Daughters of Triton\*\*

Brightly Baroque = 140

\*\*Mersisters [Fi-6]\*\*

\*\*Ah,

\*\*Ah,

\*\*Tilde All 12

\*\*qua - ta, An - dri - na, A - ris - ta, A - ti - na, A - del - la, Al - la - na and Ar - i - el.

\*\*In - 116 - DISNEY'S THE LITTLE MERMAID\*\*

\*\*Mersisters\*\*

\*\*Mersisters [Fi-6]\*\*