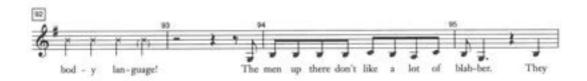

## FEMALE CHORUS - She's In Love - BAR 71-90, TRACK 01:59-02:33

# N.B. Sing FLOUNDER's part, but jump to Mersisters in bars 73-74 and 82-83

- 140 - DISNEY'S THE LITTLE MERMAID

#10-She's In Love

#10-She's In Love