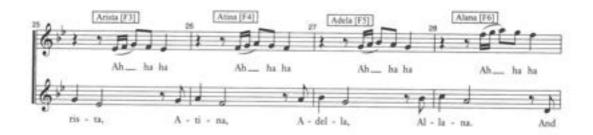

# N.B. Sing the TUNE throughout (names, not ah's), but be prepared to demonstrate Ah's if going for that role

Mersisters

\*\*Daughters of Triton\*\*

Brightly Baroque = 140

\*\*Mersisters [Fi-6]\*\*

\*\*Ah,

\*\*Ah,

\*\*Tilde All 12

\*\*qua - ta, An - dri - na, A - ris - ta, A - ti - na, A - del - la, Al - la - na and Ar - i - el.

\*\*In - 116 - DISNEY'S THE LITTLE MERMAID\*\*

\*\*Mersisters\*\*

\*\*Mersisters [Fi-6]\*\*