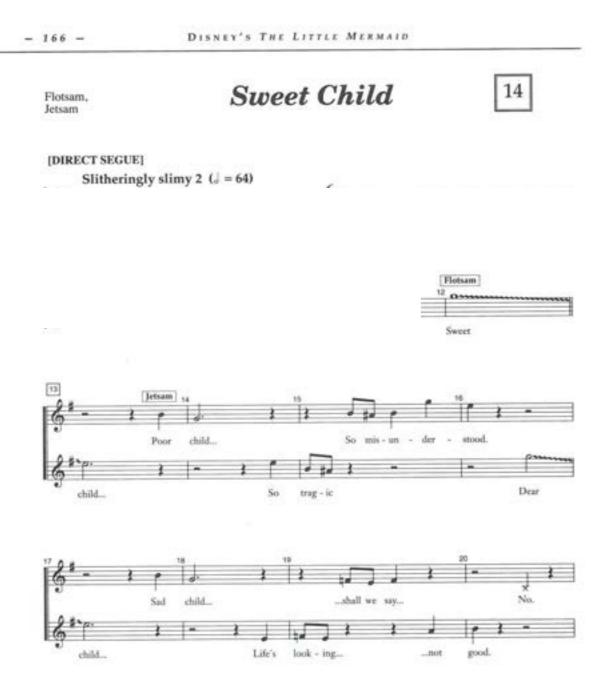

## FLOTSAM / JETSAM - Sweet Child - BAR 12-END, TRACK 00:20-END

### N.B. Auditionee is welcome to sing BOTH parts as a solo, or duet with JS

#14-Sweet Child

#14-Sweet Child

#14-Sweet Child