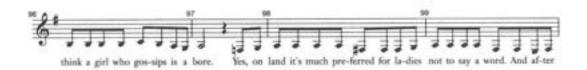

## FEMALE CHORUS - She's In Love - BAR 71-90, TRACK 01:59-02:33

# N.B. Sing FLOUNDER's part, but jump to Mersisters in bars 73-74 and 82-83

- 140 - DISNEY'S THE LITTLE MERMAID

#10-She's In Love

#10-She's In Love