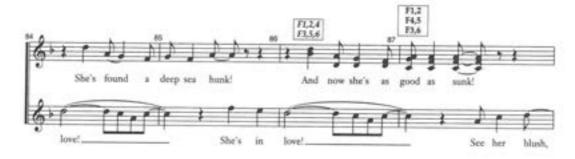

## FEMALE CHORUS - She's In Love - BAR 71-90, TRACK 01:59-02:33

# N.B. Sing FLOUNDER's part, but jump to Mersisters in bars 73-74 and 82-83

- 140 - DISNEY'S THE LITTLE MERMAID

#10-She's In Love

#10-She's In Love