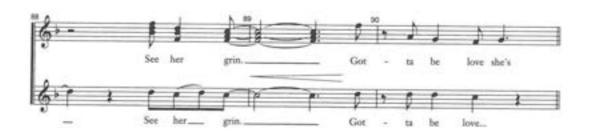

## FEMALE CHORUS - She's In Love - BAR 71-90, TRACK 01:59-02:33

# N.B. Sing FLOUNDER's part, but jump to Mersisters in bars 73-74 and 82-83

- 140 - DISNEY'S THE LITTLE MERMAID

#10-She's In Love

#10-She's In Love