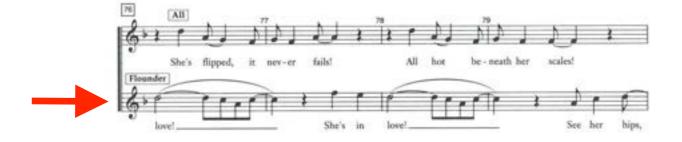

## FEMALE CHORUS - She's In Love - BAR 71-90, TRACK 01:59-02:33

# N.B. Sing FLOUNDER's part, but jump to Mersisters in bars 73-74 and 82-83

- 140 - DISNEY'S THE LITTLE MERMAID

#10-She's In Love

#10-She's In Love