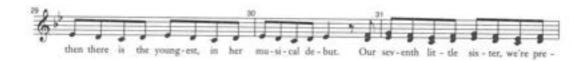

# N.B. Sing the TUNE throughout (names, not ah's), but be prepared to demonstrate Ah's if going for that role

Mersisters

\*\*Daughters of Triton\*\*

Brightly Baroque = 140

\*\*Mersisters [Fi-6]\*\*

\*\*Ah,

\*\*Ah,

\*\*Tilde All 12

\*\*qua - ta, An - dri - na, A - ris - ta, A - ti - na, A - del - la, Al - la - na and Ar - i - el.

\*\*In - 116 - DISNEY'S THE LITTLE MERMAID\*\*

\*\*Mersisters\*\*

\*\*Mersisters [Fi-6]\*\*