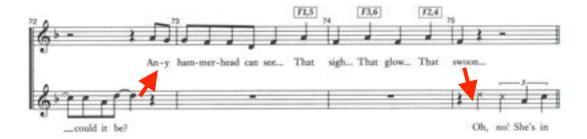

## FEMALE CHORUS - She's In Love - BAR 71-90, TRACK 01:59-02:33

# N.B. Sing FLOUNDER's part, but jump to Mersisters in bars 73-74 and 82-83

- 140 - DISNEY'S THE LITTLE MERMAID

#10-She's In Love

#10-She's In Love