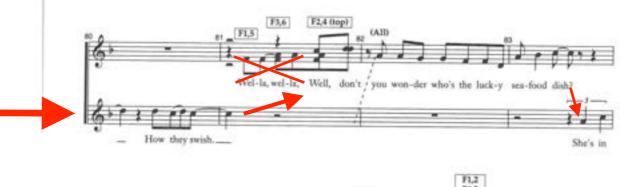

## FEMALE CHORUS - She's In Love - BAR 71-90, TRACK 01:59-02:33

# N.B. Sing FLOUNDER's part, but jump to Mersisters in bars 73-74 and 82-83

- 140 - DISNEY'S THE LITTLE MERMAID

#10-She's In Love

#10-She's In Love