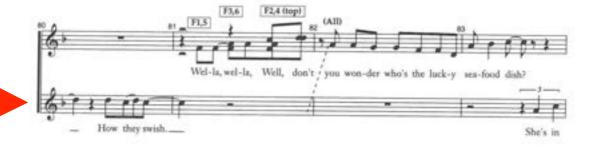

## FEMALE CHORUS - She's In Love - BAR 71-90, TRACK 01:59-02:33

# N.B. Sing FLOUNDER's part, but jump to Mersisters in bars 73-74 and 82-83

- 140 - DISNEY'S THE LITTLE MERMAID

#10-She's In Love

#10-She's In Love