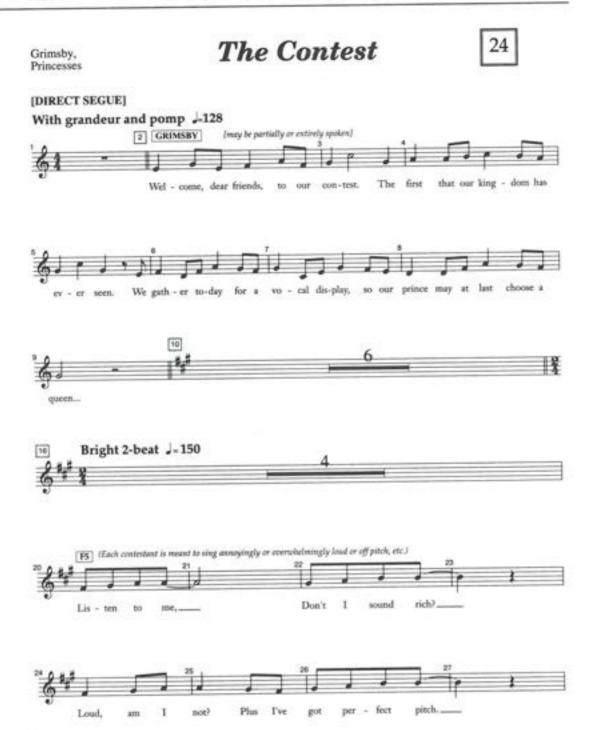

**CHEF LOUIS** 

Le Poisson 40-END

FLOTSAM / JETSAM

Sweet Child 12-END

MERSISTERS / PRINCESSES

Daughters of Triton 4-36

**GRIMSBY** 

The Contest 2-9

\*\*Ah,

\*\*Tilde All 12 - na and Ar - i - el.

\*\*In - 116 - DISNEY'S THE LITTLE MERMAID\*\*

\*\*In - 116 - DISNEY'S

#4-Daughters of Triton

#4-Daughters of Triton

#24 - The Contest