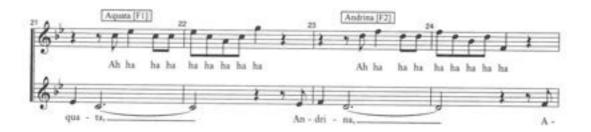

# N.B. Sing the TUNE throughout (names, not ah's), but be prepared to demonstrate Ah's if going for that role

Mersisters

\*\*Daughters of Triton\*\*

Brightly Baroque = 140

\*\*Mersisters [Fi-6]\*\*

\*\*Ah,

\*\*Ah,

\*\*Tilde All 12

\*\*qua - ta, An - dri - na, A - ris - ta, A - ti - na, A - del - la, Al - la - na and Ar - i - el.

\*\*In - 116 - DISNEY'S THE LITTLE MERMAID\*\*

\*\*Mersisters\*\*

\*\*Mersisters [Fi-6]\*\*