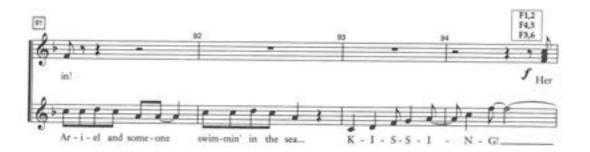

## FEMALE CHORUS - She's In Love - BAR 71-90, TRACK 01:59-02:33

# N.B. Sing FLOUNDER's part, but jump to Mersisters in bars 73-74 and 82-83

- 140 - DISNEY'S THE LITTLE MERMAID

#10-She's In Love

#10-She's In Love