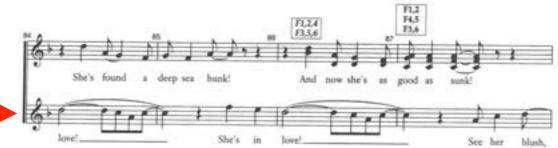

## FEMALE CHORUS - She's In Love - BAR 71-90, TRACK 01:59-02:33

# N.B. Sing FLOUNDER's part, but jump to Mersisters in bars 73-74 and 82-83

- 140 - DISNEY'S THE LITTLE MERMAID

#10-She's In Love

#10-She's In Love